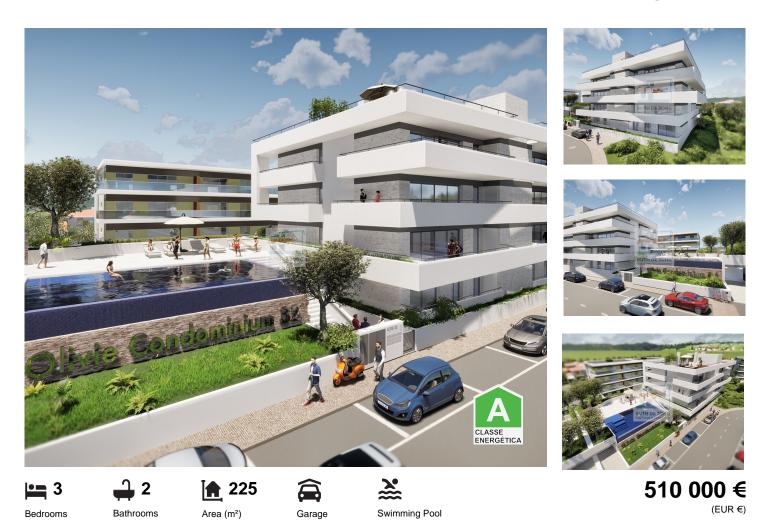

# Luxury Living in Portimão - The Most Exclusive T3 Penthouse

#### Luxury Living in Portimão - The Most Exclusive T3 Penthouse

Perched on the top floor of this prestigious condominium, this stunning T3 apartment is the crown jewel of the building. Offering breathtaking sea views from the left side, this luxurious home is designed for those who seek elegance, comfort, and exclusivity. Scheduled for completion in December 2024, this penthouse promises an unparalleled living experience in the heart of the Algarve.

<sup>1</sup> (Call to national fixed network) | <sup>2</sup> (Call to national mobile network)

This magnificent T3 apartment boasts expansive interiors, high-end finishes, and an oversized private balcony where you can soak in the panoramic ocean views. Designed with sophistication and functionality in mind, every detail has been carefully curated to provide the ultimate living experience.

#### Premium Features & High-End Finishes

- Daikin Air Conditioning For ultimate climate control
- Electric Underfloor Heating In all bathrooms for added comfort
- Electric Shutters Enhancing convenience and security
- Fully Equipped Bosch Kitchen Perfect for culinary enthusiasts
- Solar Water Heating System Sustainable and energy-efficient
- Video Intercom System Ensuring security and peace of mind
- Excellent Insulation & Luxury Finishes High-quality materials for superior living
- Exclusive Amenities Outdoor swimming pool, private gym, and secure underground parking